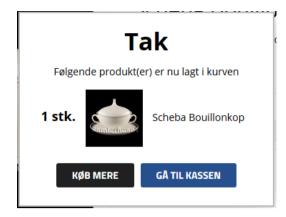

## Shopping procedure

After finding your product in the web shop state the numbers of pieces and click "*Køb denne vare*" (Buy this item). The item is added to your basket.

It is possible to buy more (Køb mere) or check out (Gå til kassen). This screen will automatically close.