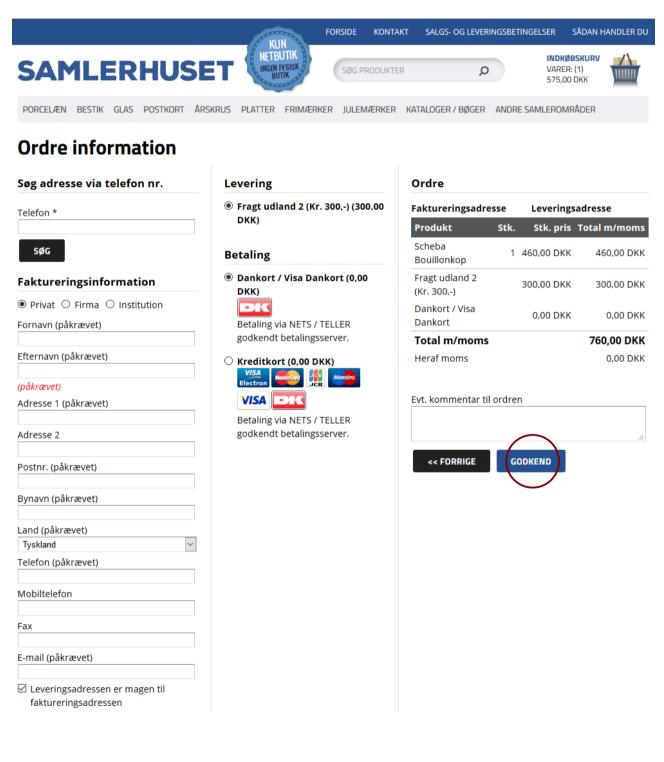

Type in the necessary information. All fields marked with (Påkrævet) are mandatory.

The first column "Faktureringsinformation" is information about delivery for the invoice and the second column "Levering" is shipping and payment information. The third column is a summary of order including shipping costs.

When all information is correct, click "Godkend" (Approve).

You are now directed to our secure payment system to enter your payment information. When all information is correct click "*Gennefør betaling*" (Pay and Check out).