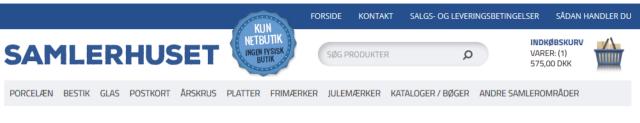

b shop is in Danish only. To help customers who does not speak and read Danish, we have made this step-by-step guideline.

All prices are in the Danish currency (DKK) but by using an international credit card, you have no problems in paying. Your bank will automatically exchange into your currency and deduct the amount from your account.

## Shopping procedure

After finding your product in the web shop state the numbers of pieces and click "*Køb denne vare*" (Buy this item). The item is added to your basket.



It is possible to buy more (Køb mere) or check out (Gå til kassen). This screen will automatically close.



If you want to check out click on the basket in the upper right corner.



## SAMLERHUSET

You can now adjust the items in your basket. Click "Næste" (Next) for check out.



## Indkøbskurv

Se efter om produkt og antal passer. Tryk herefter på "næste" for at vælge leveringsadressen.

| Stk. | Stk. pris    | Total m/moms                 |
|------|--------------|------------------------------|
| 1    | 575,00 DKK   | 575,00 DKK                   |
|      | Total m/moms | <u>575,00 DKK</u>            |
|      | Heraf moms   | 115,00 DKK                   |
|      |              | NÆSTE >>                     |
|      | <b>Stk.</b>  | 1 575,00 DKK<br>Total m/moms |

Type in the necessary information. All fields marked with (Påkrævet) are mandatory.

The first column "Faktureringsinformation" is information about delivery for the invoice and the second column "Levering" is shipping and payment information. The third column is a summary of order including shipping