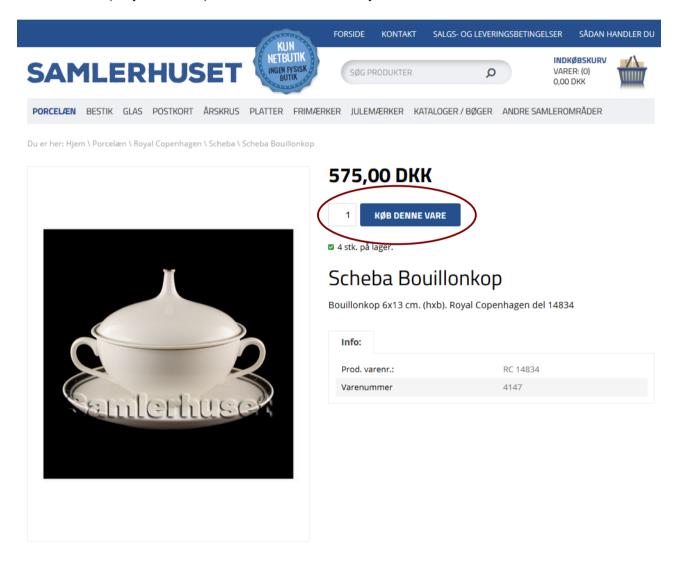

## Shopping procedure

After finding your product in the web shop state the numbers of pieces and click "*Køb denne vare*" (Buy this item). The item is added to your basket.

It is possible to buy more (Køb mere) or check out (Gå til kassen). This screen will automatically close.